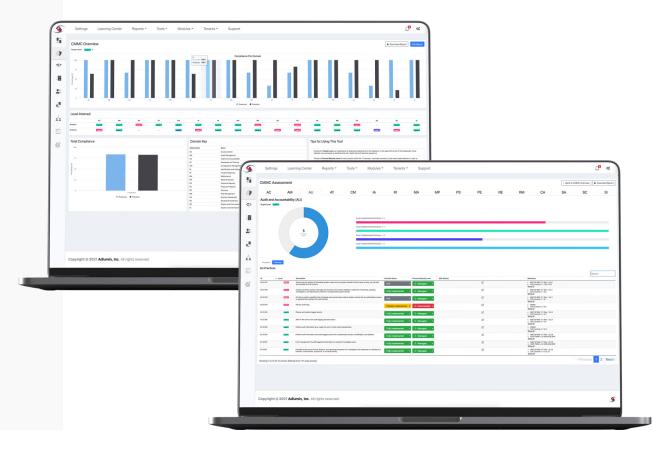

## **CMMC Assessment**

## **PLATFORM FEATURE UPDATE**

Adlumin users have access to a our CMMC Assessment feature, which streamlines preparation for the U.S. DoD's Cybersecurity Maturity Model Certification (CMMC).

The assessment tool gauges your progress towards achieving the CMMC certification level appropriate for your organization. Core functionality includes:

- A dashboard that provides a high-level overview of your compliance level across all 17 CMMC Domains.
- Visualizations to easily identify gaps in your organization's Process and Practice maturity level attainment.
- The ability to note and manage tasks required to improve your organization's cybersecurity maturity.
- · On-demand reports providing a snapshot of your current compliance level.

The CMMC Assessment feature can be found under the Reports tab in the menu bar.